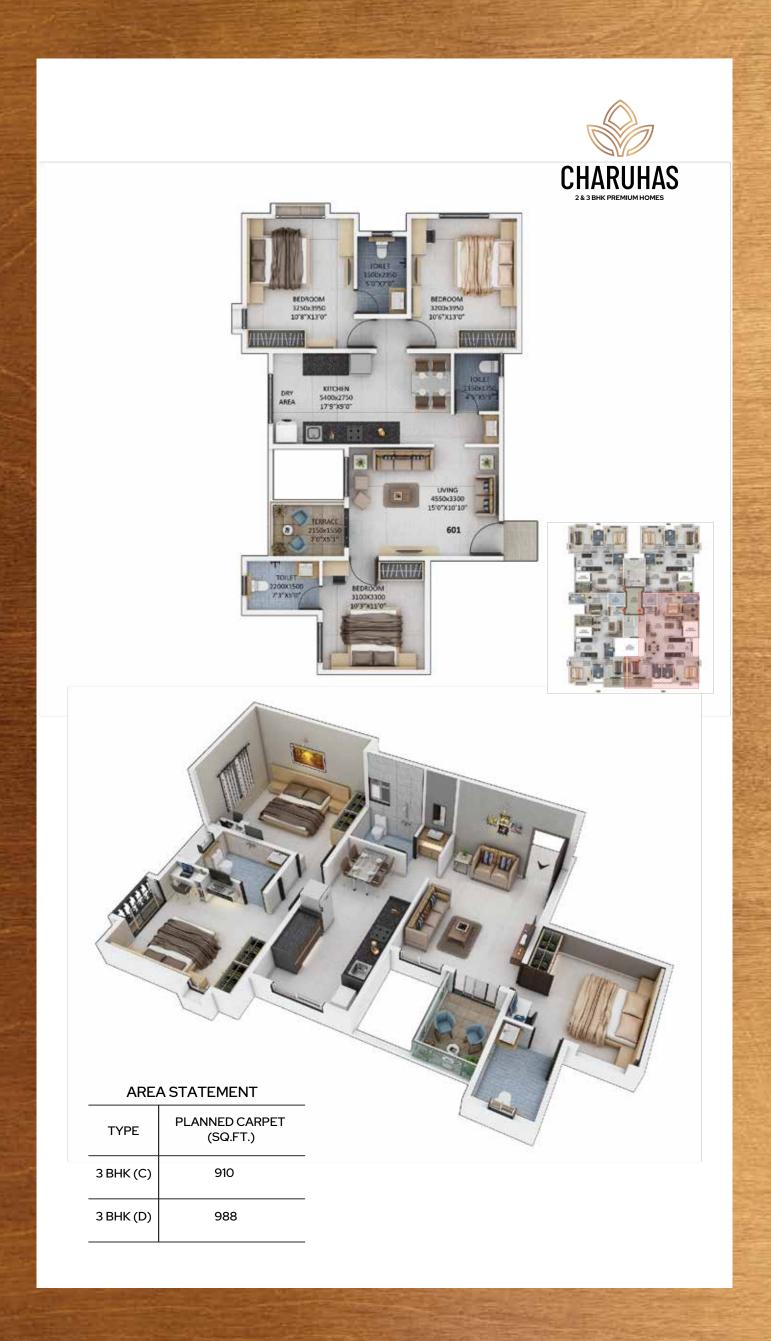

cy with which buildings and their sites use energy, water, and materials, and of reducing impacts on human health and the environment for the entire lifecycle of a building. Green-building concepts extend beyond the walls of buildings and include site planning, community and land-use planning.



REDUCED ENERGY BILLS



COOLER HOMES COMPARED TO CONVENTIONAL HOMES



ENHANCED FRESH AIR VENTILATION AND DAYLIGHT



ENERGY EFFICIENT LIGHT FIXTURES



OCCUPANT HEALTH LOW VOC PAINTS & FINISHES ENHANCE INDOOR AIR QUALITY



100% SOLAR WATER HEATING SYSTEM



**EFFICIENT** DRY AND WET WASTE MANAGEMENT SYSTEMS

25%-35% WATER SAVING

USING LOW FLOW WATER

FIXTURES FOR RAIN

WATER HARVESTING



EASY ACCESSIBILITY RAMPS & EASY ACCESS TO THE BUILDING FOR ALL AGES



GREEN LANDSCAPED COMMON AREA













- Earthquake resistant RCC frame structure
- Anti-Termite treatment at foundation level
- All the walls of Godrej AAC Tuff-blocks
- Gypsum (POP) finish for all walls & ceilings done after single-coat plaster
- Internal and external painting with Asian/Nerolac Paints
- Branded 600×600 double-charged nano finish Vitrified tiles
- (Kajaria/ Asian/ Nitco or equivalent)
- Designer dodos in kitchen and toilets
- Bathroom fittings by Jaguar; Sanitary fittings by Hindware/ Parryware
- Granite kitchen platform with Nirali Sink
- Water proofing guarantee for 5 years
- Laminate finish attractive main door with
- Godrej/ Europa locking system
- All bedrooms provided with lofts of adequate size
- M.S. safety entrance door & Video Door Phone
- (Honeywell or equivalent)
- S.S finish elevator with a