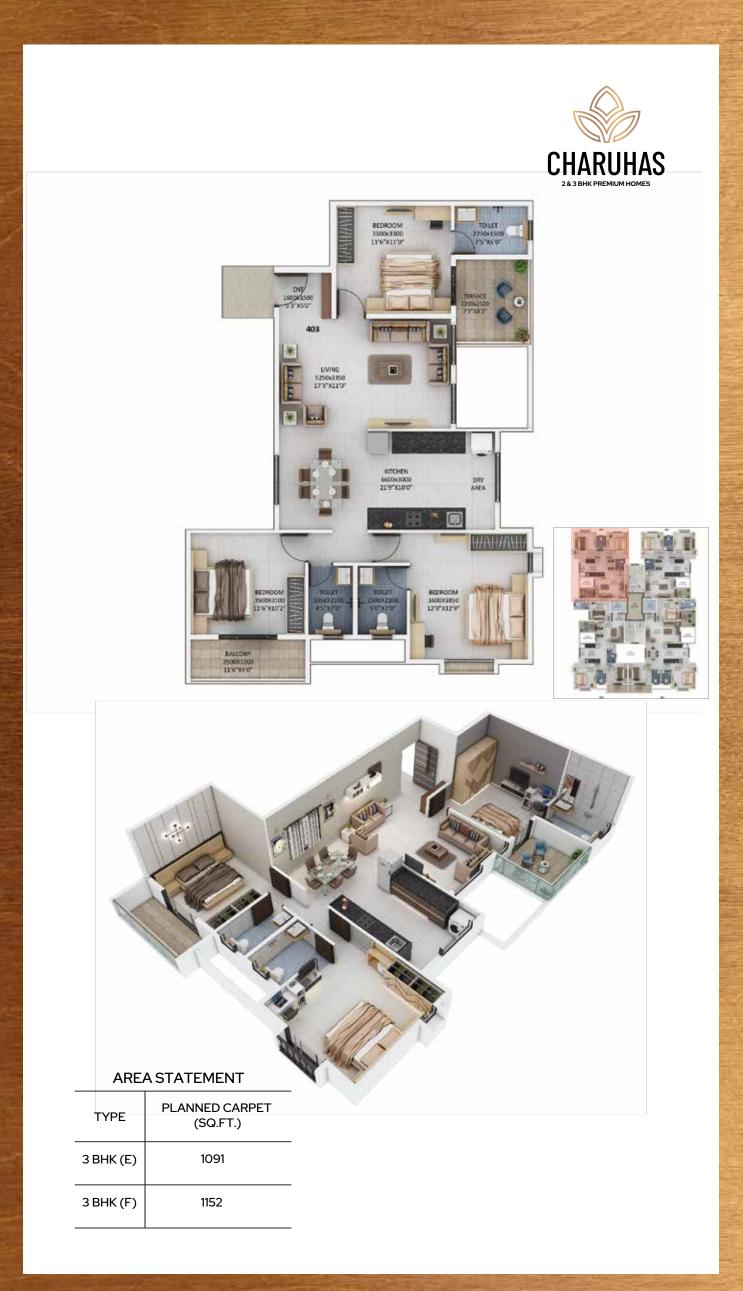

with which buildings and their sites use energy, water, and materials, and of reducing impacts on human health and the environment for the entire lifecycle of a building. Green-building concepts extend beyond the walls of buildings and include site planning, community and land-use planning.



REDUCED ENERGY BILLS



COOLER HOMES COMPARED TO CONVENTIONAL HOMES



ENHANCED FRESH AIR VENTILATION AND DAYLIGHT



ENERGY EFFICIENT LIGHT FIXTURES



OCCUPANT HEALTH LOW VOC PAINTS & FINISHES ENHANCE INDOOR AIR QUALITY



100% SOLAR WATER HEATING SYSTEM



**EFFICIENT** DRY AND WET WASTE MANAGEMENT SYSTEMS

25%-35% WATER SAVING

USING LOW FLOW WATER

FIXTURES FOR RAIN

WATER HARVESTING



EASY ACCESSIBILITY RAMPS & EASY ACCESS TO THE BUILDING FOR ALL AGES



GREEN LANDSCAPED COMMON AREA













- Earthquake resistant RCC frame structure
- Anti-Termite treatment at foundation level
- All the walls of Godrej AAC Tuff-blocks
- Gypsum (POP) finish for all walls & ceilings done after single-coat plaster
- Internal and external painting with Asian/Nerolac Paints
- Branded 600×600 double-charged nano finish Vitrified tiles
- (Kajaria/ Asian/ Nitco or equivalent)
- Designer dodos in kitchen and toilets
- Bathroom fittings by Jaguar; Sanitary fittings by Hindware/ Parryware
- Granite kitchen platform with Nirali Sink
- Water proofing guarantee for 5 years
- Laminate finish attractive main door with
- Godrej/ Europa locking system
- All bedrooms provided with lofts of adequate size
- M.S. safety entrance door & Video Door Phone
- (Honeywell or equivalent)
- S.S finish elevator with aut